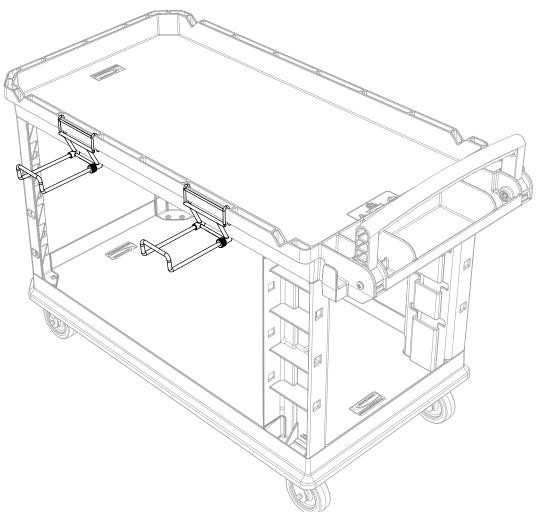

## NO TOOLS NEEDED

Each hook can hold a maximum of 12lbs.

Lower hooks to sides of utility cart and place hook ends down into sides. Push with force using both hands until it snaps into place.

Hooks can be placed on front or on sides to carry items such as ladders, electrical cords, etc. Only two hooks per side may be used. Loosen and push in to store out of the way. Pull out and tighten when in use.