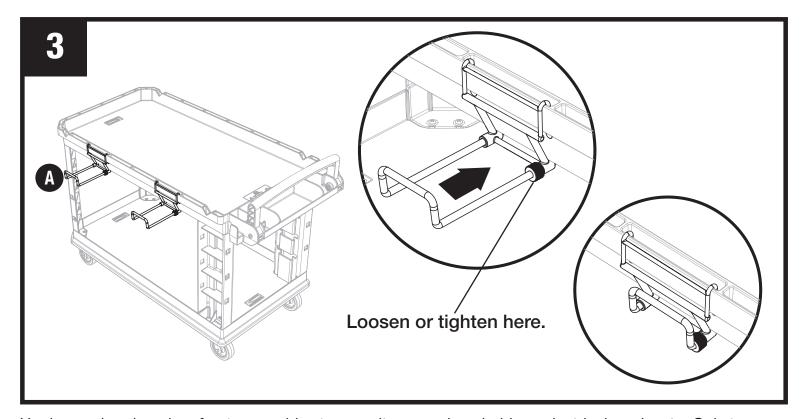

## NO TOOLS NEEDED

Each hook can hold a maximum of 12lbs.

Lower hooks to sides of utility cart and place hook ends down into sides. Push with force using both hands until it snaps into place.

Hooks can be placed on front or on sides to carry items such as ladders, electrical cords, etc. Only two hooks per side may be used. Loosen and push in to store out of the way. Pull out and tighten when in use.