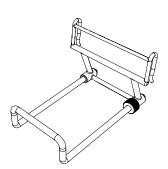

## NO TOOLS NEEDED

Each hook can hold a maximum of 12lbs.

Lower hooks to sides of utility cart and place hook ends down into sides. Push with force using both hands until it snaps into place.

Hooks can be placed on front or on sides to carry items such as ladders, electrical cords, etc. Only two hooks per side may be used. Loosen and push in to store out of the way. Pull out and tighten when in use.