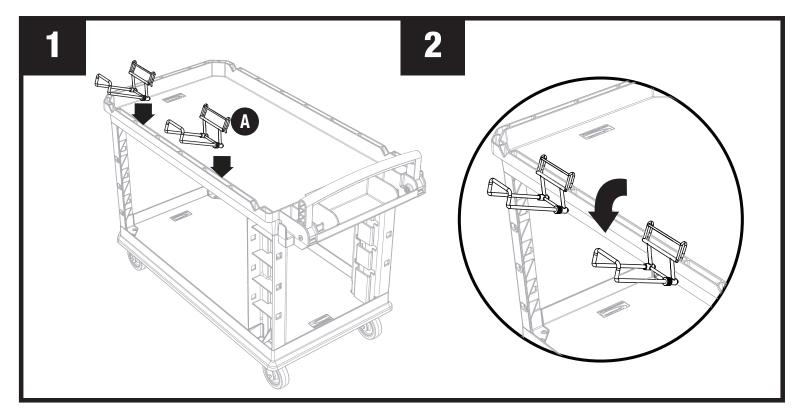

## NO TOOLS NEEDED

Each hook can hold a maximum of 12lbs.

Lower hooks to sides of utility cart and place hook ends down into sides. Push with force using both hands until it snaps into place.

Hooks can be placed on front or on sides to carry items such as ladders, electrical cords, etc. Only two hooks per side may be used. Loosen and push in to store out of the way. Pull out and tighten when in use.